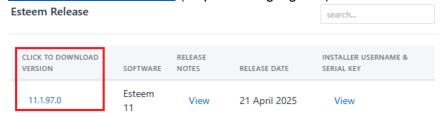

#### Solution:

Use Esteem User License Utility and click 'Reactivate' button

Download your Esteem User License Utility (as per red highlighted) from Esteem Download Center using this <u>link</u>

Steps to use the Esteem 11 User License Utility App:

- 1. Double click on 'Esteem User License Utility 11.0.0.0.exe
- 2. Enter your username and serial key.

Your username and serial key could be found on your Esteem Download Center (as per red highlighted) using this <u>link</u>.

Esteem Integrated Total Solution Software installations could be downloaded from your account at <a href="Esteem Download Center">Esteem Download Center</a> (as per red highlighted)

Note: please refer to this link to reinstall the Esteem 11 on your computer