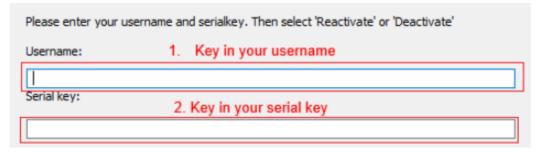

- 1. Double click on 'Esteem User License Utility 11.0.0.0.exe
- 2. Enter your username and serial key.

Your username and serial key could be found on your Esteem Download Center (as per red highlighted) using this <u>link</u>.