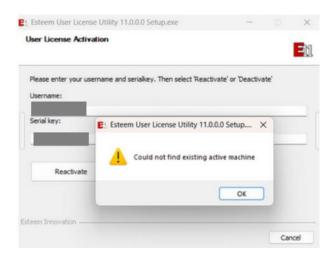

#### If the error 'Could not find existing active machine' appears when click 'Reactivate'

- 3. Then there are two options:
  - a) Click the 'Deactivate' button to uninstall any existing Esteem 11 and above versions and deactivate the Esteem 11 license for your active machine.
  - b) Click the 'Reactivate' button to get a new license if hostname changes for your active machine, to resolve 'This machine is not licensed to run this software' error message on Esteem 11 startup.