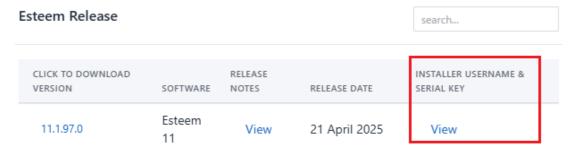

- 1. Double click on 'Esteem User License Utility 11.0.0.0.exe
- 2. Enter your username and serial key.

Your username and serial key could be found on your Esteem Download Center (as per red highlighted) using this <u>link</u>.