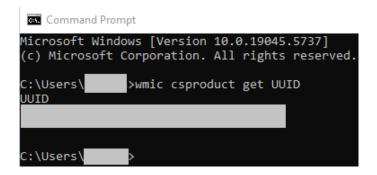

Note: to open command prompt please refer to this <u>link</u>:

1. Enter the command to get your computer name: hostname

2. Enter the command to get your Windows uuid command: wmic csproduct get UUID