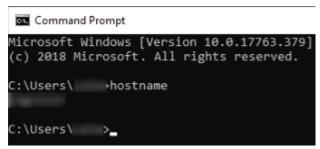

Note: to open command prompt please refer to this <u>link</u>:

1. Enter the command to get your computer name: hostname

2. Enter the command to get your Windows uuid command: wmic csproduct get UUID