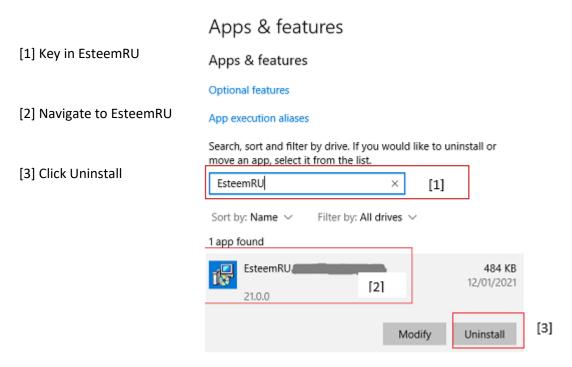

## Windows 8, 10, & 11:

Please follow the following instructions below:

1. Go to add or remove programs.

Figure 2: Add or remove program

2. Uninstall Esteem RU

Figure 3: Esteem RU in Apps & features

3. Then repeat the steps of installing your timer extension as per instruction notes enclosed in the Timer Update email.