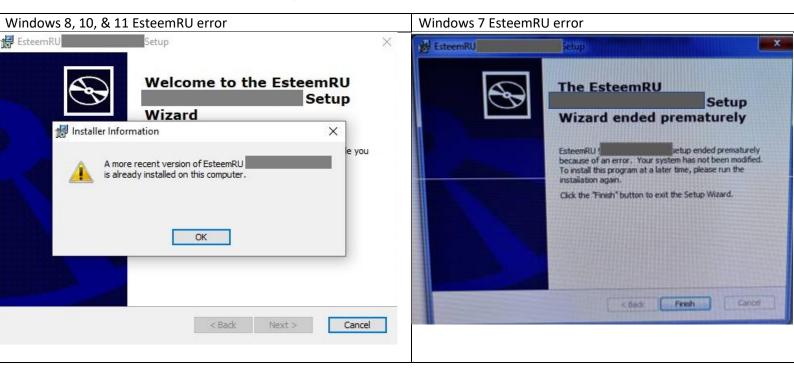

Figure 1. Pop-up warning message box (Note: the grey out area is your EsteemRU unique ID.)

## Windows 8, 10, & 11:

Please follow the following instructions below:

1. Go to add or remove programs.

Figure 2: Add or remove program

2. Uninstall Esteem RU

Figure 3: Esteem RU in Apps & features

3. Then repeat the steps of installing your timer extension as per instruction notes enclosed in the Timer Update email.