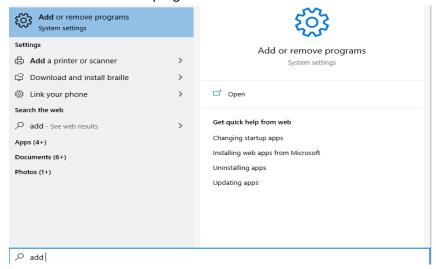

## Windows 8, 10, & 11:

Please follow the following instructions below:

1. Go to add or remove programs.

Figure 2: Add or remove program

2. Uninstall Esteem RU

Figure 3: Esteem RU in Apps & features

3. Then repeat the steps of installing your timer extension as per instruction notes enclosed in the Timer Update email.